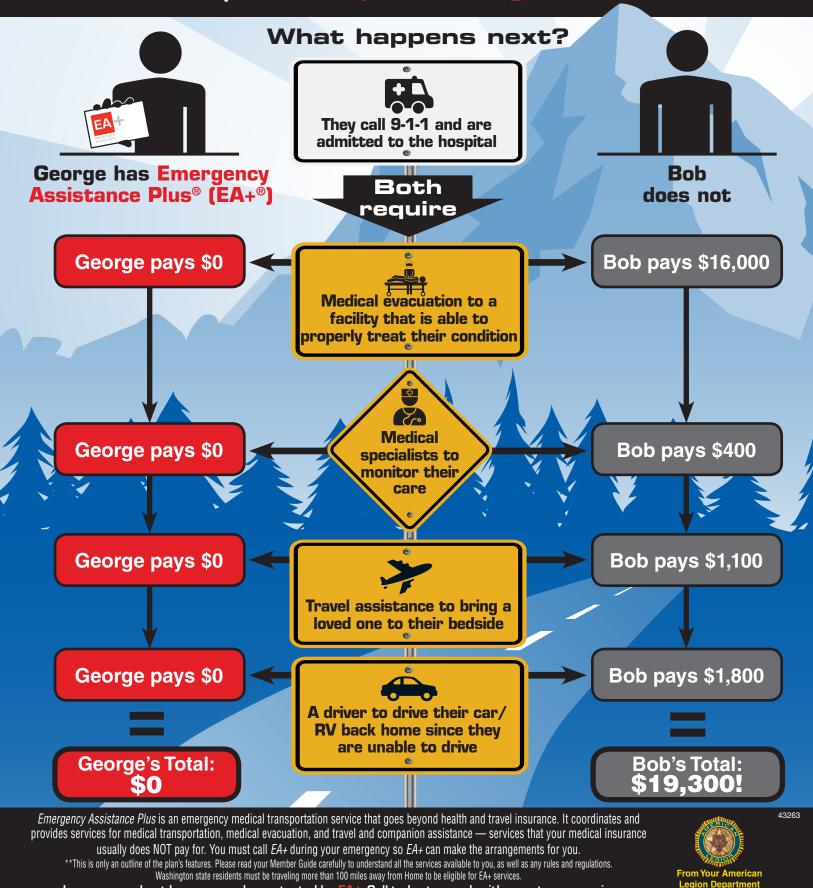

*Emergency Assistance Plus* is an emergency medical transportation service that goes beyond health and travel insurance. It coordinates and provides services for medical transportation. medical evacuation, and travel and companion assistance - services that your medical insurance usually does NOT pay for. You must call EA+ during your emergency so EA+ can make the arrangements for you. \*\*This is only an outline of the plan's features. Please read your Member Guide carefully to understand all the services available to you, as well as any rules and regulations. Washington state residents must be traveling more than 100 miles away from Home to be eligible for EA+ services. Learn more about how you can be protected by EA+. Call today to speak with a customer service representative at 1-888-293-4008.

## What if you were Bob?

George and Bob both go on a solo fishing trip to a beautiful, but remote, town in Alaska every summer. While enjoying the idyllic scenery, they both notice chest pains — they are having a heart attack!