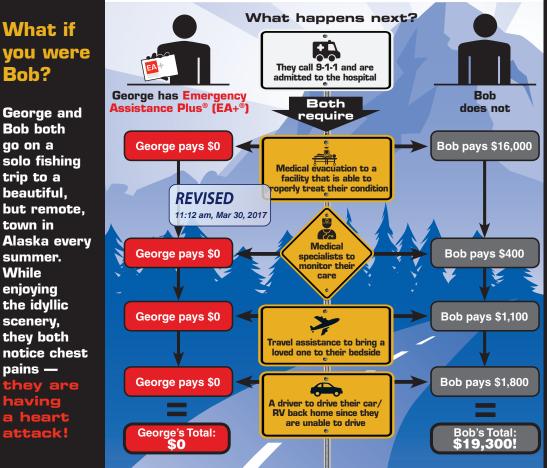

## What if you were Bob?

REVISED

Georg APPROVED the go on a solo fishing trip to a beautifui, but remote, town i By Bryanna Moore at 3:54 pm, Mar 16, 2017 enjoying the idyllic scenery, they both notice chest pains — they are having a heart attack!

## What if you were Bob?

George and Bob both go on a solo fishing trip to a beautiful, but remote, town in Alaska every summer. While enjoying the idyllic scenery, they both notice chest pains — they are having a heart attack!