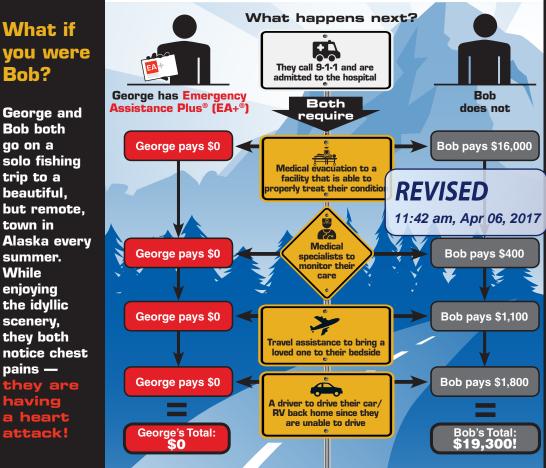

## What if you were Bob?

REVISED

Georg APPROVED the go on a solo fishing trip to a beautifui, but remote, town i By Bryanna Moore at 3:54 pm, Mar 16, 2017 enjoying the idyllic scenery, they both notice chest pains — they are having a heart attack!

## What if you were Bob?

George and Bob both go on a solo fishing trip to a beautiful, but remote, town in Alaska every summer. While enjoying the idyllic scenery, they both notice chest pains — they are having a heart attack!