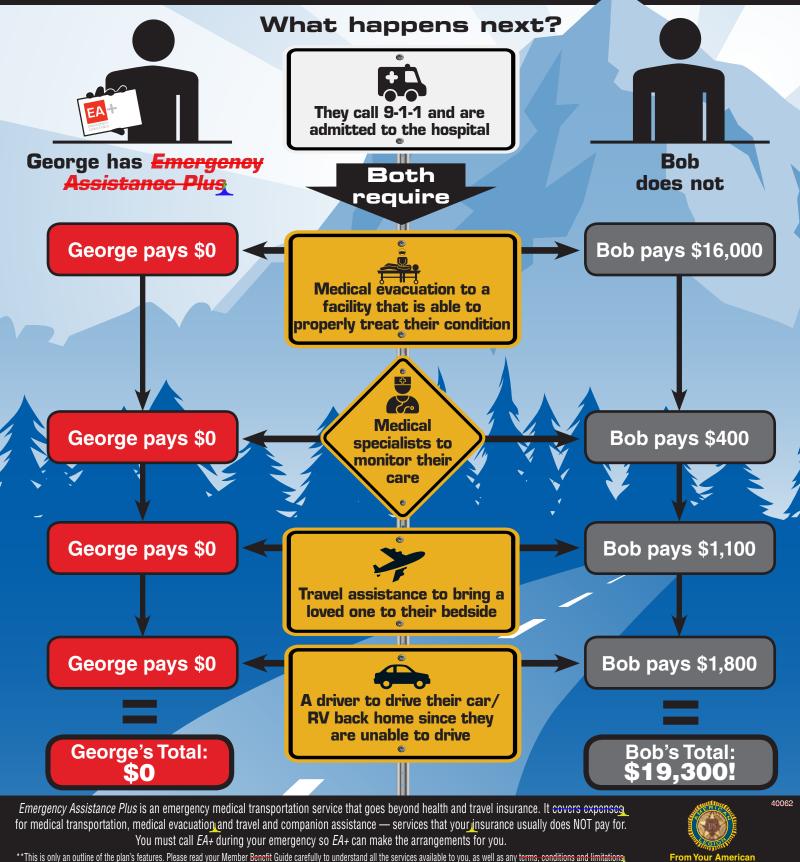

## What if you were Bob?

George and Bob both go on a solo fishing trip to a beautiful, but remote, town in Alaska every summer. While enjoying the idyllic scenery, they both notice chest pains — they are having a heart attack!

\*\*This is only an outline of the plan's features. Please read your Member Benefit Guide carefully to understand all the services available to you, as well as any terms, conditions and limitations. Learn more about how you can be protected by E4+. Call today to speak with a customer service representative at 1-888-310-1547k Or to apply online, visit www.thelit.com/Emergency-Assistance-Plus